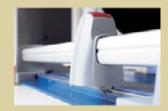

## Rotary Trimmer PREMIUM



## 00558



Top quality for highest precision! Extraordinary high cutting capacity up to 0.7 mm. Safety is ensured by the blade totally enclosed in a plastic housing.

- Hanging capability for wall mounting
- High-quality blades made of hardened steel
- Automatic clamping on the cutting line.
- Scale bar with mm scale
- Adjustable back-stop.
- User-friendly trimmer for professional use.
- Optionally available practical stand with waste tray for models 556 and 558 (696/698)
- Tested according to GS safety regulations.

Cutting length: 1300 mm Cutting capacity: 0.7 mm

Table size exterior dimensions: 1.495 x 360 mm

Weight: 8.2 kg

Bar code No: 4007885005584



Orientation lines



Circular blade in plastic head



Easy-to-change blade



Variable backstop