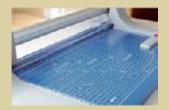

Cutting length: 1300 mm Cutting capacity: 0.7 mm

Table size exterior dimensions: 1.495 x 360 mm

Weight: 8.2 kg

Bar code No: 4007885005584

Orientation lines

Circular blade in plastic head

Easy-to-change blade