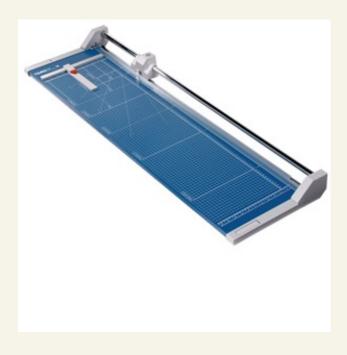

## Rotary Trimmer PREMIUM

## 00558

Top quality for highest precision! Extraordinary high cutting capacity up to 0.7 mm. Safety is ensured by the blade totally enclosed in a plastic housing.

- Hanging capability for wall mounting
- High-quality blades made of hardened steel
- Automatic clamping on the cutting line.
- Scale bar with mm scale
- Adjustable back-stop.
- User-friendly trimmer for professional use.
- Optionally available practical stand with waste tray for models 556 and 558 (696/698)
- Tested according to GS safety regulations.

Cutting length: 1300 mm Cutting capacity: 0.7 mm

Table size exterior dimensions: 1.495 x 360 mm

Weight: 8.2 kg

Bar code No: 4007885005584

Orientation lines

Circular blade in plastic head

Easy-to-change blade